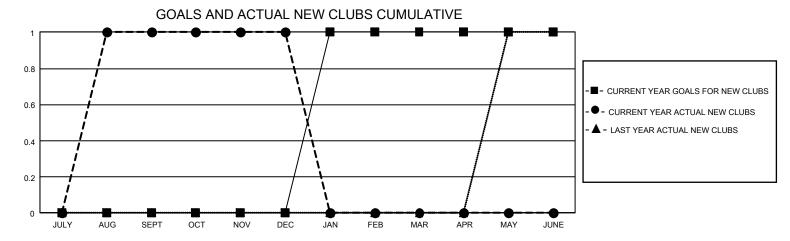

## GMT Constitutional Area 3, Group I

REPORT DOES NOT INCLUDE CLUBS IN UNDISTRICTED AREAS.

| Clubs                 |               |           |               | Members               |                         |                         |                                                    |
|-----------------------|---------------|-----------|---------------|-----------------------|-------------------------|-------------------------|----------------------------------------------------|
| RESULTS FOR 2022-2023 |               |           |               | RESULTS FOR 2022-2023 |                         |                         |                                                    |
| QUARTER               | NEW CLUB GOAL | NEW CLUBS | DROPPED CLUBS | QUARTER MEN           | MBER GROWTH NET<br>GOAL | MEMBER GROWTH<br>ACTUAL | DROPPED MEMBERS<br>ACTUAL (including<br>transfers) |
| JULY/AUG/SEPT         | 0             | 1         | 0             | JULY/AUG/SEPT         | 2                       | 28                      | 10                                                 |
| OCT/NOV/DEC           | 0             | 0         | 0             | OCT/NOV/DEC           | 4                       | 18                      | 18                                                 |
| JAN/FEB/MAR           | 3             | 0         | 0             | JAN/FEB/MAR           | 5                       | 0                       | 0                                                  |
| APR/MAY/JUNE          | 0             | 0         | 0             | APR/MAY/JUNE          | 7                       | 0                       | 0                                                  |