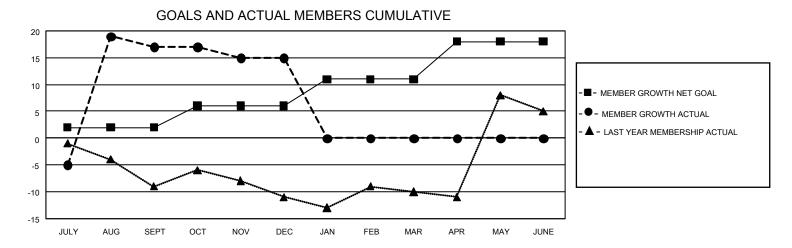

## GMT Constitutional Area 3, Group I

REPORT DOES NOT INCLUDE CLUBS IN UNDISTRICTED AREAS.

| Clubs                 |               |           |               | Members               |                         |                         |                                                    |
|-----------------------|---------------|-----------|---------------|-----------------------|-------------------------|-------------------------|----------------------------------------------------|
| RESULTS FOR 2022-2023 |               |           |               | RESULTS FOR 2022-2023 |                         |                         |                                                    |
| QUARTER               | NEW CLUB GOAL | NEW CLUBS | DROPPED CLUBS | QUARTER MEN           | MBER GROWTH NET<br>GOAL | MEMBER GROWTH<br>ACTUAL | DROPPED MEMBERS<br>ACTUAL (including<br>transfers) |
| JULY/AUG/SEPT         | 0             | 1         | 0             | JULY/AUG/SEPT         | 2                       | 28                      | 10                                                 |
| OCT/NOV/DEC           | 0             | 0         | 0             | OCT/NOV/DEC           | 4                       | 18                      | 18                                                 |
| JAN/FEB/MAR           | 3             | 0         | 0             | JAN/FEB/MAR           | 5                       | 0                       | 0                                                  |
| APR/MAY/JUNE          | 0             | 0         | 0             | APR/MAY/JUNE          | 7                       | 0                       | 0                                                  |